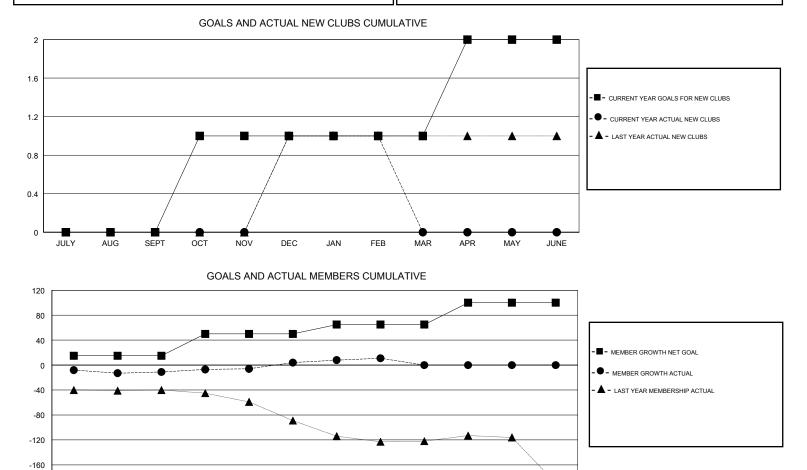

### GMT CA

| Clubs         |               |           |                       | Members       |                           |                         |                                                    |
|---------------|---------------|-----------|-----------------------|---------------|---------------------------|-------------------------|----------------------------------------------------|
|               | RESULTS FOR   | 2018-2019 | RESULTS FOR 2018-2019 |               |                           |                         |                                                    |
| QUARTER       | NEW CLUB GOAL | NEW CLUBS | DROPPED CLUBS         | QUARTER       | MEMBER GROWTH NET<br>GOAL | MEMBER GROWTH<br>ACTUAL | DROPPED<br>MEMBERS ACTUAL<br>(including transfers) |
| JULY/AUG/SEPT | 0             | 0         | 0                     | JULY/AUG/SEPT | 15                        | 49                      | 50                                                 |
| OCT/NOV/DEC   | 1             | 1         | 1                     | OCT/NOV/DEC   | 35                        | 74                      | 55                                                 |
| JAN/FEB/MAR   | 0             | 0         | 0                     | JAN/FEB/MAR   | 15                        | 26                      | 18                                                 |
| APR/MAY/JUNE  | 1             | 0         | 0                     | APR/MAY/JUNE  | 35                        | 0                       | 0                                                  |

-200 JULY AUG SEPT OCT NOV DEC JAN FEB MAR APR MAY JUNE

| 37 CLUBS OF 46 ADDED 1 OR MORE | GENDER DISTRIBUTION                                 |                                                                                                                                            |  |
|--------------------------------|-----------------------------------------------------|--------------------------------------------------------------------------------------------------------------------------------------------|--|
| NEW MEMBERS                    | MALE     642 (59.44%)       FEMALE     438 (40.56%) |                                                                                                                                            |  |
|                                | Women Percentage Fiscal Year Goal: 40%              |                                                                                                                                            |  |
|                                | TOTAL FAMILY UNIT MEMBERS                           |                                                                                                                                            |  |
| MEMBERSHIP DATA                | FAMILY MEMBERS PAYING HALF                          |                                                                                                                                            |  |
|                                |                                                     |                                                                                                                                            |  |
|                                |                                                     |                                                                                                                                            |  |
|                                | NEW MEMBERS                                         | NEW MEMBERS MALE 642 (59.44%)   FEMALE 438 (40.56%)   Women Percentage Fiscal Year Goal: 40%   CLICK HERE FOR CUMULATIVE   MEMBERSHIP DATA |  |